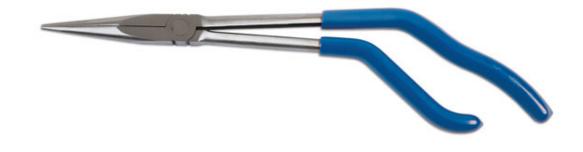

## **Pistol Grip Long Nose Pliers 325mm**

Long nose, pistol grip pliers for deep-seated, restricted access applications. The offset handles are designed for use in restricted areas and the thin profile and 325mm long reach are, ideal for reaching deep set fixings e.g. engine bay maintenance. A professional quality tool made from hardened, high carbon steel with flush rivets for strength and dipped handles for excellent grip and comfort.

## **Additional Information**

- Length: 325mm.
- · Jaw opening: 75mm. Nose length: 80mm
- Angled handle allows pliers to be used in more constricted spaces. •
- · Dipped handles.
- · Hardened high-carbon steel construction.