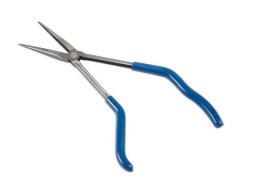

## **Pistol Grip Long Nose Pliers 325mm**

Long nose, pistol grip pliers for deep-seated, restricted access applications. The offset handles are designed for use in restricted areas and the thin profile and 325mm long reach are, ideal for reaching deep set fixings e.g. engine bay maintenance. A professional quality tool made from hardened, high carbon steel with flush rivets for strength and dipped handles for excellent grip and comfort.

## **Additional Information**

- Length: 325mm.
- · Jaw opening: 75mm. Nose length: 80mm
- Angled handle allows pliers to be used in more constricted spaces. •
- · Dipped handles.
- · Hardened high-carbon steel construction.