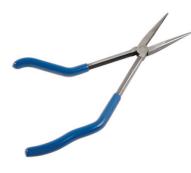

## **Pistol Grip Long Nose Pliers 325mm**

Long nose, pistol grip pliers for deep-seated, restricted access applications. The offset handles are designed for use in restricted areas and the thin profile and 325mm long reach are, ideal for reaching deep set fixings e.g. engine bay maintenance. A professional quality tool made from hardened, high carbon steel with flush rivets for strength and dipped handles for excellent grip and comfort.

## **Additional Information**

- Length: 325mm.
- · Jaw opening: 75mm. Nose length: 80mm
- Angled handle allows pliers to be used in more constricted spaces. •
- · Dipped handles.
- · Hardened high-carbon steel construction.